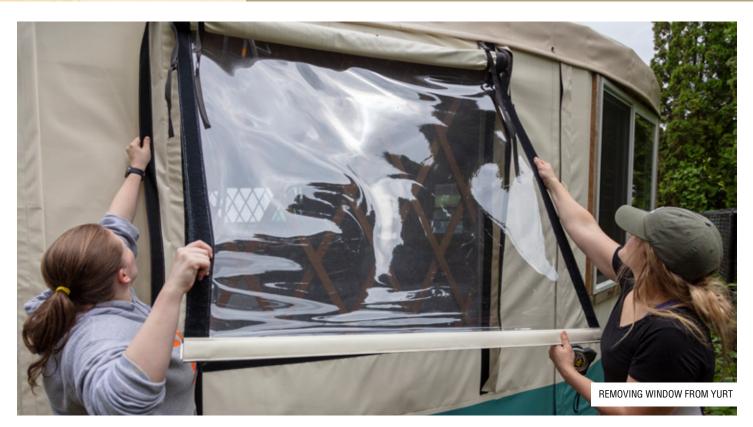

## HOW TO MEASURE YOUR REMOVABLE WINDOW FOR A REPLACEMENT:

- 1 Two people and one short ladder needed
- 2 From the outside of yurt, flip roof drip edge up
- 3 Remove opaque vinyl window flap
- 4 Remove clear vinyl window
- 5 Lay clear vinyl window on a flat surface