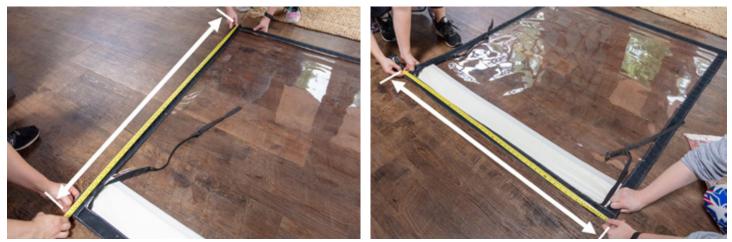

- 6 With two people, pull tight on both Velcro edges and measure from the edge of Velcro to edge of Velcro
- Measure both width and length
- 8 Vinyl shrinks and warps, pick the window size closest to your final edge to edge Velcro measurements

WITH TWO PEOPLE, PULL TIGHT ON BOTH VELCRO EDGES AND MEASURE FROM THE EDGE OF VELCRO TO EDGE OF VELCRO